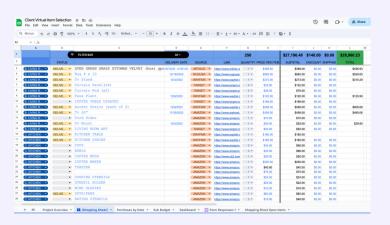

#### Shopping Sheet Example:

# Shopping Sheet Example:

|   | m Selection<br>Insert Format | ☆ 🖭 🗠 Data Tools Extensions Help                           |                     |           |                        |          |                |             | 3        |         |
|---|------------------------------|------------------------------------------------------------|---------------------|-----------|------------------------|----------|----------------|-------------|----------|---------|
|   | ⊕ ° 1009                     | % v   \$ % .0 <sub>4</sub> .00 123   Defaul v   - 10 +   E | 3 I ÷ A             | <u> </u>  | ± + ± + ⋈ +            | A + 00   |                | - Σ         |          |         |
|   |                              |                                                            |                     |           |                        |          |                |             |          |         |
| L | 8                            | С                                                          | D                   | E         | F                      | G        | н              | 1           | J        | К       |
| L | 7                            | FILTER BAR                                                 | All •               |           |                        | 250      |                | \$27,196.48 | \$140.00 | \$0.00  |
|   | STATUS                       |                                                            | DELIVERY DATE       | SOURCE    | LINK                   | QUANTITY | PRICE PER ITEM | SUBTOTAL    | DISCOUNT | SHIPPIN |
| Ī | DELIVE •                     | SVEN GREEN GRASS OTTOMAN VELVET (host gpo                  | 12/10/23 - 01/01/23 | ARTICLE * | https://www.article.cc | ( 1 ×    | \$399.00       | \$399.00    | \$0.00   | \$0.    |
|   | DELIVE ▼                     | Rug 8 x 10                                                 | 12/19/2023          | RUGUSA ▼  | https://www.rugsusa,   | 1 +      | \$660.00       | \$660.00    | \$0.00   | \$0.    |
|   | DELIVE ▼                     | Tv Stand                                                   | 12/3/2023           | WAYFAIR * | https://www.wayfair.c  | 1 *      | \$273.00       | \$273.00    | \$0.00   | \$0.    |
|   | DELIVE ▼                     | Curtain Panel (x4)                                         |                     | TARGET *  | https://www.target.cc  | ( 4 ₹    | \$33.00        | \$132.00    | \$0.00   | \$0.    |
|   | DELIVE ▼                     | Curtain Rod (x2)                                           |                     | TARGET ▼  | https://www.target.cc  | 2 🕶      | \$38.00        | \$76.00     | \$0.00   | \$0.    |
|   | DELIVE ▼                     | Faux Plant                                                 | 12/8/2023           | WAYFAIR * | https://www.wayfair.c  | 1 *      | \$120.00       | \$120.00    | \$0.00   | \$0.    |
|   | •                            | COFFEE TABLE UPDATED                                       |                     | TARGET *  | https://www.target.cc  | 1 *      | \$199.00       | \$199.00    | \$0.00   | \$0     |
|   | DELIVE ▼                     | Accent Chairs (pack of 2)                                  | 12/8/2023           | WAYFAIR * | https://www.wayfair.c  | 1 *      | \$599.00       | \$599.00    | \$0.00   | \$0     |
|   | DELIVE *                     | Tv 65"                                                     | 11/30/2023          | AMAZON ▼  | https://www.walmart.   | 1 *      | \$458.00       | \$458.00    | \$0.00   | \$0.    |
|   | •                            | Cord Hider                                                 |                     | AMAZON ▼  | https://www.amazon.    | 1 *      | \$10.00        | \$10.00     | \$0.00   | \$0     |
|   | DELIVE ▼                     | Tv Mount                                                   | 12/5/2023           | AMAZON ▼  | https://www.amazon.    | 1 *      | \$28.00        | \$28.00     | \$0.00   | \$0.    |
|   | DELIVE ▼                     | LIVING ROOM ART                                            |                     | TARGET *  | https://www.target.cc  | 1 *      | \$50.00        | \$50.00     | \$0.00   | \$0     |
|   | DELIVE ▼                     | KITCHEN TABLE                                              |                     | WAYFAIR * | https://www.wayfair.c  | 1 *      | \$180.00       | \$180.00    |          |         |
|   | DELIVE ▼                     | KITCHEN CHAIRS                                             |                     | WAYFAIR * | https://www.wayfair.c  | 1 +      | \$165.00       | \$165.00    | \$0.00   | \$0     |
|   | ~                            | CUPS                                                       |                     | AMAZON ▼  | https://www.amazon.    | 2 🕶      | \$34.00        | \$68.00     | \$0.00   | \$0.    |
|   | •                            | BOWLS                                                      |                     | AMAZON ▼  | https://www.amazon.    | 3 ▼      | \$32.00        | \$96.00     | \$0.00   | \$0     |
|   | •                            | COFFEE MUGS                                                |                     | AMAZON ▼  | https://www.cb2.com    | 1 *      | \$26.00        | \$26.00     | \$0.00   | \$0     |
|   | ~                            | COFFEE MAKER                                               |                     | AMAZON ▼  | https://www.amazon.    | 1 *      | \$200.00       | \$200.00    | \$0.00   | \$0.    |
|   | •                            | TOASTER                                                    |                     | AMAZON ▼  | https://www.amazon.    | 1 *      | \$40.00        | \$40.00     | \$0.00   | \$0.    |
|   | •                            |                                                            |                     | AMAZON ▼  | https://www.amazon.    | ( 1 ₹    | \$75.00        | \$75.00     | \$0.00   | \$0     |
|   | •                            | COOKING UTENSILS                                           |                     | AMAZON 🕶  | https://www.amazon.    | ( 1 ×)   | \$24.00        | \$24.00     | \$0.00   | \$0.    |
|   | •                            | UTENSIL HOLDER                                             |                     | AMAZON ▼  | https://www.amazon.    | ( 1 ×)   | \$22.00        | \$22.00     |          | \$0     |
|   | •                            | WINE GLASSES                                               |                     | AMAZON ▼  | https://www.amazon.    | ( 1 ¥)   | \$16.00        | \$16.00     | \$0.00   | \$0.    |
|   | DELIVE ▼                     | POTS/PANS                                                  |                     | AMAZON +  | https://www.amazon,    | ( 1 ₹)   | \$80.00        | \$80.00     | \$0.00   | \$0.    |
|   | •                            | EATING UTENSILS                                            |                     | AMAZON ▼  | https://www.amazon.    | 3 ▼      | \$16.00        | \$48.00     | \$0.00   | \$0.    |