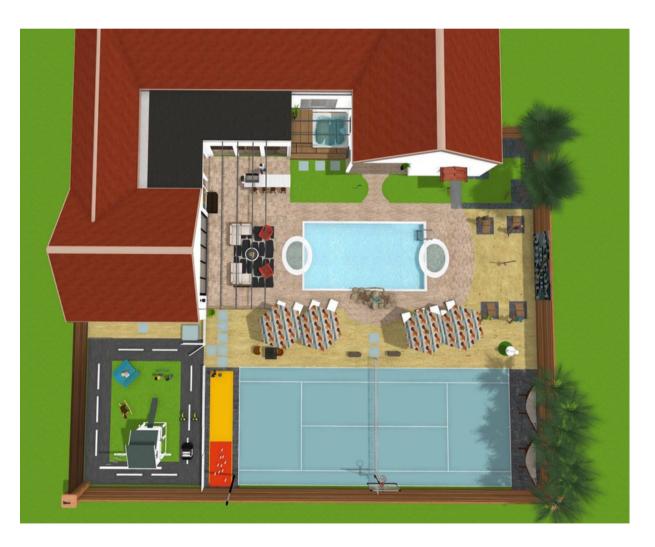

# Case Study:

Pink Disco House-Joshua Tree, CA

Revenue after property was designed by us

Revenue before property was designed by us

| Raw  | Daily Data            |        | Raw Daily Data |          | Raw Daily Data           |                  | Raw Daily Data           | Raw Monthly Data |           | 2023 REV | 2022 REV        |                |
|------|-----------------------|--------|----------------|----------|--------------------------|------------------|--------------------------|------------------|-----------|----------|-----------------|----------------|
| Date |                       | Amount | Date           | Amount [ | Date                     | Amount           | Date                     | Amount           | IONTHLY   | REV      | 01/2023-09/2023 | 4/2022-12/2022 |
|      | 10/09/2023            | 435.53 | 07/27/2023     | 381.21   | 05/23/2023               | 291.97           | 02/23/2023               | 392.85           | 09/2023   | 8074.2   | \$85,619.15     | \$26,374.65    |
|      | 10/09/2023            | 401.58 | 07/25/2023     | 486.94   | 05/22/2023               | 861.36           | 02/21/2023               | 300.7            | 08/2023   | 10236.59 |                 |                |
|      | 10/09/2023            | 150    | 07/24/2023     | 60.89    | 05/17/2023               | 325.92           | 02/20/2023               | 640.2            | 07/2023   | 15941.45 |                 |                |
|      | 10/04/2023            | 434.56 | 07/24/2023     | 293.91   | 05/15/2023               | 415.16           | 02/16/2023               | 300.7            | 06/2023   | 16473.79 |                 |                |
|      | 10/02/2023            | 370.54 | 07/24/2023     | 334.65   | 05/15/2023               | 276.45           | 01/23/2023               | 517.98           | 05/2023   | 13470.39 |                 |                |
|      | 10/02/2023            | 378.3  | 07/19/2023     | 489.85   | 05/15/2023               | 348.23<br>517.98 | 01/23/2023<br>01/18/2023 | 227.95<br>332.71 | 04/2023   | 7585.4   |                 |                |
|      | 09/28/2023            | 95     | 07/18/2023     | 249.29   | 05/11/2023<br>05/08/2023 | 666.39           | 01/16/2023               | 544.17           | 03/2023   |          |                 |                |
|      | 09/28/2023            | 422.92 |                | 321.07   | 05/08/2023               | 50               | 01/16/2023               | 476.27           | 02/2023   |          |                 |                |
|      | 09/26/2023            | 313.31 |                | 295.85   | 05/01/2023               | 126.1            | 01/09/2023               | 298.76           | 01/2023   |          |                 |                |
|      | 09/25/2023            | 549.99 | 07/14/2023     | 363.75   | 05/01/2023               | 713.92           | 01/09/2023               | 407.4            | 12/2022   |          |                 |                |
|      | 09/21/2023            | 412.25 | 07/13/2023     | 226.98   | 05/01/2023               | 360.84           | 01/05/2023               | 372.48           | 11/2022   |          |                 |                |
|      | 09/18/2023            | 660.57 | 07/11/2023     | 214.37   | 04/27/2023               | 402.55           | 01/04/2023               | 293.91           | 10/2022   |          |                 |                |
|      | 09/14/2023            | 102.82 | 07/10/2023     | 321.07   | 04/24/2023               | 1263.91          | 01/02/2023               | 1389.04          | 09/2022   |          |                 |                |
|      | 09/14/2023            | 375.39 | 07/05/2023     | 481.12   | 04/18/2023               | 561.63           | 04/25/2022               | 663.48           | 08/2022   |          |                 |                |
|      | 09/11/2023            | 468.51 |                | 840.99   | 04/17/2023               | 861.36           |                          |                  | 07/2022   |          |                 |                |
|      | 09/11/2023            | 516.04 | 06/30/2023     | 338.53   | 04/17/2023<br>04/17/2023 | 95<br>308.46     |                          |                  | 06/2022   |          |                 |                |
|      | 09/05/2023            | 409.34 | 06/28/2023     | 352.11   | 04/12/2023               | 648.93           |                          |                  | 05/2022   |          |                 |                |
|      | 09/04/2023            | 386.06 | 06/27/2023     | 226.01   | 04/10/2023               | 600.43           |                          |                  | 04/2022   |          |                 |                |
|      | 09/04/2023            | 366.66 | 06/26/2023     | 95       | 04/10/2023               | 569.39           |                          |                  | 0 11 2022 | 000.10   |                 |                |
|      | 08/30/2023            | 406.43 | 06/26/2023     | 725.56   | 04/07/2023               | 397.7            |                          |                  |           |          |                 |                |
|      | 08/28/2023            | 518.95 | 06/22/2023     | 463.66   | 04/04/2023               | 515.07           |                          |                  |           |          |                 |                |
|      | 08/24/2023            | 250    |                | 983.58   | 04/03/2023               | 701.31           |                          |                  |           |          |                 |                |
|      | 08/21/2023            | 389.94 | 06/19/2023     | 309.43   | 03/30/2023               | 707.13           |                          |                  |           |          |                 |                |
|      | 08/21/2023            | 231.83 | 06/16/2023     | 226.98   | 03/28/2023               | 458.81           |                          |                  |           |          |                 |                |
|      | 08/18/2023            | 67.9   | 06/14/2023     | 50       | 03/27/2023<br>03/27/2023 | 671.24<br>11.7   |                          |                  |           |          |                 |                |
|      | 08/18/2023            | 231.83 | 06/14/2023     | 294.88   | 03/24/2023               | 421.95           |                          |                  |           |          |                 |                |
|      | 08/14/2023            | 428.74 | 06/13/2023     | 276.45   | 03/23/2023               | 295.85           |                          |                  |           |          |                 |                |
|      | 08/14/2023            | 29.35  | 06/12/2023     | 325.92   | 03/21/2023               | 514.1            |                          |                  |           |          |                 |                |
|      |                       | 546.11 |                |          | 03/20/2023               | 646.99           |                          |                  |           |          |                 |                |
|      | 08/14/2023 08/10/2023 | 369.57 | 06/12/2023     | 420.01   | 03/16/2023               | 514.1            |                          |                  |           |          |                 |                |
|      | 08/09/2023            | 222.13 | 06/08/2023     | 481.12   | 03/15/2023               | 299.73           |                          |                  |           |          |                 |                |
|      | 08/09/2023            | 225.04 | 06/06/2023     | 222.13   | 03/14/2023               | 257.05           |                          |                  |           |          |                 |                |
|      |                       |        | 06/05/2023     | 577.15   | 03/13/2023               | 626.62           |                          |                  |           |          |                 |                |
|      | 08/07/2023            | 602.37 | 06/05/2023     | 203.7    | 03/09/2023<br>03/07/2023 | 648.93<br>50     |                          |                  |           |          |                 |                |
|      | 08/04/2023            | 248.32 | 06/01/2023     | 184.3    | 03/06/2023               | 325.92           |                          |                  |           |          |                 |                |
|      | 08/01/2023            | 650.87 | 05/30/2023     | 481.12   | 03/06/2023               | 76.25            |                          |                  |           |          |                 |                |
|      | 07/31/2023            | 520.22 | 05/29/2023     | 719.74   | 03/06/2023               | 139.75           |                          |                  |           |          |                 |                |
|      | 07/31/2023            | 539.32 | 05/29/2023     | 242.5    | 03/06/2023               | 331.74           |                          |                  |           |          |                 |                |
|      | 07/31/2023            | 239.59 | 05/25/2023     | 203.7    | 03/06/2023               | 344.35           |                          |                  |           |          |                 |                |