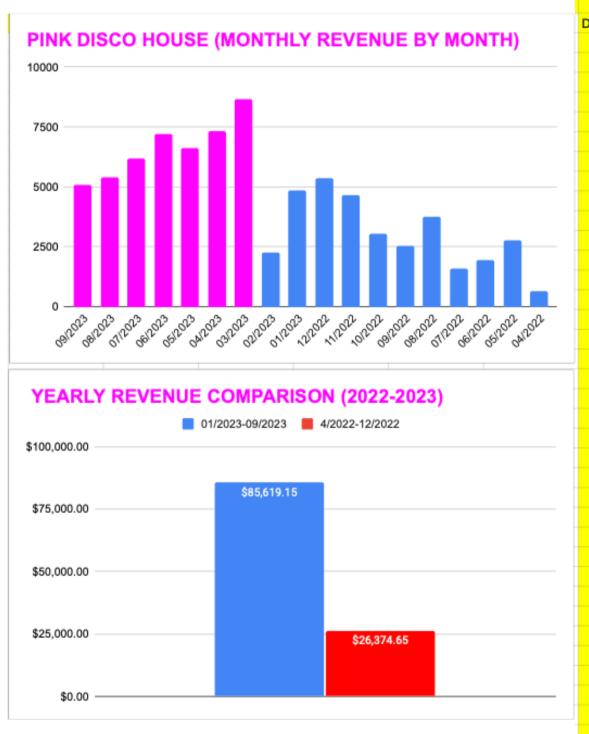

# Case Study:

Pink Disco House-Joshua Tree, CA

Revenue after property was designed by us

Revenue before property was designed by us

| Raw  | Daily Data            |        | Raw Daily Data |          | Raw Daily Data           |                  | Raw Daily Data           | Raw Monthly Data |           | 2023 REV | 2022 REV        |                |
|------|-----------------------|--------|----------------|----------|--------------------------|------------------|--------------------------|------------------|-----------|----------|-----------------|----------------|
| Date |                       | Amount | Date           | Amount [ | Date                     | Amount           | Date                     | Amount           | IONTHLY   | REV      | 01/2023-09/2023 | 4/2022-12/2022 |
|      | 10/09/2023            | 435.53 | 07/27/2023     | 381.21   | 05/23/2023               | 291.97           | 02/23/2023               | 392.85           | 09/2023   | 8074.2   | \$85,619.15     | \$26,374.65    |
|      | 10/09/2023            | 401.58 | 07/25/2023     | 486.94   | 05/22/2023               | 861.36           | 02/21/2023               | 300.7            | 08/2023   | 10236.59 |                 |                |
|      | 10/09/2023            | 150    | 07/24/2023     | 60.89    | 05/17/2023               | 325.92           | 02/20/2023               | 640.2            | 07/2023   | 15941.45 |                 |                |
|      | 10/04/2023            | 434.56 | 07/24/2023     | 293.91   | 05/15/2023               | 415.16           | 02/16/2023               | 300.7            | 06/2023   | 16473.79 |                 |                |
|      | 10/02/2023            | 370.54 | 07/24/2023     | 334.65   | 05/15/2023               | 276.45           | 01/23/2023               | 517.98           | 05/2023   | 13470.39 |                 |                |
|      | 10/02/2023            | 378.3  | 07/19/2023     | 489.85   | 05/15/2023               | 348.23<br>517.98 | 01/23/2023<br>01/18/2023 | 227.95<br>332.71 | 04/2023   | 7585.4   |                 |                |
|      | 09/28/2023            | 95     | 07/18/2023     | 249.29   | 05/11/2023<br>05/08/2023 | 666.39           | 01/16/2023               | 544.17           | 03/2023   |          |                 |                |
|      | 09/28/2023            | 422.92 |                | 321.07   | 05/08/2023               | 50               | 01/16/2023               | 476.27           | 02/2023   |          |                 |                |
|      | 09/26/2023            | 313.31 |                | 295.85   | 05/01/2023               | 126.1            | 01/09/2023               | 298.76           | 01/2023   |          |                 |                |
|      | 09/25/2023            | 549.99 | 07/14/2023     | 363.75   | 05/01/2023               | 713.92           | 01/09/2023               | 407.4            | 12/2022   |          |                 |                |
|      | 09/21/2023            | 412.25 | 07/13/2023     | 226.98   | 05/01/2023               | 360.84           | 01/05/2023               | 372.48           | 11/2022   |          |                 |                |
|      | 09/18/2023            | 660.57 | 07/11/2023     | 214.37   | 04/27/2023               | 402.55           | 01/04/2023               | 293.91           | 10/2022   |          |                 |                |
|      | 09/14/2023            | 102.82 | 07/10/2023     | 321.07   | 04/24/2023               | 1263.91          | 01/02/2023               | 1389.04          | 09/2022   |          |                 |                |
|      | 09/14/2023            | 375.39 | 07/05/2023     | 481.12   | 04/18/2023               | 561.63           | 04/25/2022               | 663.48           | 08/2022   |          |                 |                |
|      | 09/11/2023            | 468.51 |                | 840.99   | 04/17/2023               | 861.36           |                          |                  | 07/2022   |          |                 |                |
|      | 09/11/2023            | 516.04 | 06/30/2023     | 338.53   | 04/17/2023<br>04/17/2023 | 95<br>308.46     |                          |                  | 06/2022   |          |                 |                |
|      | 09/05/2023            | 409.34 | 06/28/2023     | 352.11   | 04/12/2023               | 648.93           |                          |                  | 05/2022   |          |                 |                |
|      | 09/04/2023            | 386.06 | 06/27/2023     | 226.01   | 04/10/2023               | 600.43           |                          |                  | 04/2022   |          |                 |                |
|      | 09/04/2023            | 366.66 | 06/26/2023     | 95       | 04/10/2023               | 569.39           |                          |                  | 0 11 2022 | 000.10   |                 |                |
|      | 08/30/2023            | 406.43 | 06/26/2023     | 725.56   | 04/07/2023               | 397.7            |                          |                  |           |          |                 |                |
|      | 08/28/2023            | 518.95 | 06/22/2023     | 463.66   | 04/04/2023               | 515.07           |                          |                  |           |          |                 |                |
|      | 08/24/2023            | 250    |                | 983.58   | 04/03/2023               | 701.31           |                          |                  |           |          |                 |                |
|      | 08/21/2023            | 389.94 | 06/19/2023     | 309.43   | 03/30/2023               | 707.13           |                          |                  |           |          |                 |                |
|      | 08/21/2023            | 231.83 | 06/16/2023     | 226.98   | 03/28/2023               | 458.81           |                          |                  |           |          |                 |                |
|      | 08/18/2023            | 67.9   | 06/14/2023     | 50       | 03/27/2023<br>03/27/2023 | 671.24<br>11.7   |                          |                  |           |          |                 |                |
|      | 08/18/2023            | 231.83 | 06/14/2023     | 294.88   | 03/24/2023               | 421.95           |                          |                  |           |          |                 |                |
|      | 08/14/2023            | 428.74 | 06/13/2023     | 276.45   | 03/23/2023               | 295.85           |                          |                  |           |          |                 |                |
|      | 08/14/2023            | 29.35  | 06/12/2023     | 325.92   | 03/21/2023               | 514.1            |                          |                  |           |          |                 |                |
|      |                       | 546.11 |                |          | 03/20/2023               | 646.99           |                          |                  |           |          |                 |                |
|      | 08/14/2023 08/10/2023 | 369.57 | 06/12/2023     | 420.01   | 03/16/2023               | 514.1            |                          |                  |           |          |                 |                |
|      | 08/09/2023            | 222.13 | 06/08/2023     | 481.12   | 03/15/2023               | 299.73           |                          |                  |           |          |                 |                |
|      | 08/09/2023            | 225.04 | 06/06/2023     | 222.13   | 03/14/2023               | 257.05           |                          |                  |           |          |                 |                |
|      |                       |        | 06/05/2023     | 577.15   | 03/13/2023               | 626.62           |                          |                  |           |          |                 |                |
|      | 08/07/2023            | 602.37 | 06/05/2023     | 203.7    | 03/09/2023<br>03/07/2023 | 648.93<br>50     |                          |                  |           |          |                 |                |
|      | 08/04/2023            | 248.32 | 06/01/2023     | 184.3    | 03/06/2023               | 325.92           |                          |                  |           |          |                 |                |
|      | 08/01/2023            | 650.87 | 05/30/2023     | 481.12   | 03/06/2023               | 76.25            |                          |                  |           |          |                 |                |
|      | 07/31/2023            | 520.22 | 05/29/2023     | 719.74   | 03/06/2023               | 139.75           |                          |                  |           |          |                 |                |
|      | 07/31/2023            | 539.32 | 05/29/2023     | 242.5    | 03/06/2023               | 331.74           |                          |                  |           |          |                 |                |
|      | 07/31/2023            | 239.59 | 05/25/2023     | 203.7    | 03/06/2023               | 344.35           |                          |                  |           |          |                 |                |